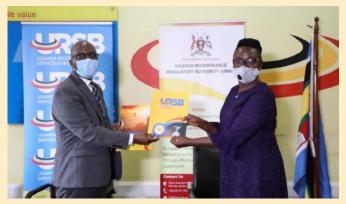

Mrs.Edith Tusuubira,UMRA
Executive Director

Mr. Nelson Mutatiina Kakye Acting Director Supervision

UMRA ED Mrs. Edith Namugga Tusuubira with URSB Head Mr. Bemanya Twebaze exchange copies of the MOU signed