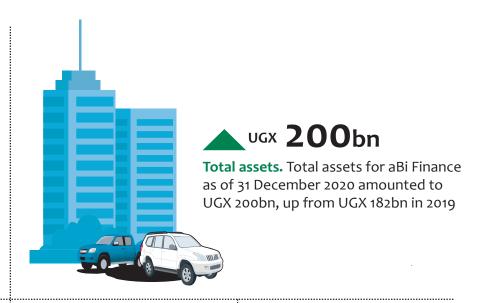

Equity. As of 31 December 2020, total equity for aBi Finance increased to UGX 184.5bn compared to UGX 174.5bn in 2019, owing to the total comprehensive income of UGX 8.7bn generated in the year

**Line of Credit.** aBi Finance LoC (net of impairments) decreased to UGX 97.9bn from UGX 106.7bn in 2019. The decrease is mainly due to the 79% decrease in loan disbursements to UGX 9.9bn in 2020 from 48bn in 2019