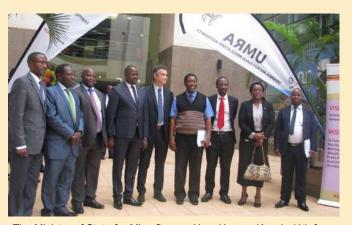

The Minister of State for Microfinance Hon. Haruna Kasolo (4th from left) with some of the inaugural UMRA Board members and other Development partners in a group photo after a meeting at UMRA offices.