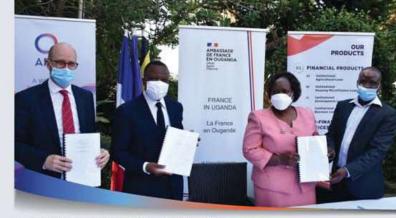

The French Development Agency and Soluti Finance E.A Limited to support Agricultural and Rural Finance in Uganda

At a signing ceremony held at the French Embassy; From Left to Right: Mr. Hatem Chakroun, AFD country Director in Uganda, French Ambassador, H.E.Mr. Jules-Armand Aniambossou, Mrs. Priscilla Mirembe Serukka, Board Chairperson-SOLUTI and Mr. Paul Katende, CEO-SOLUTI.