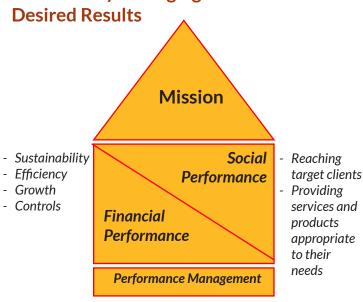

### **ABOUT AMFIU**

The association of microfinance Institutions of Uganda (AMFIU) is an umbrella body for microfinance institutions in Uganda and other stakeholders committed to promoting professionalism in the sector. The mission of AMFIU is to promote a professional, inclusive and responsive microfinance industry that contributes to transformation of livelihoods of Ugandans.

AMFIU tries to achieve its mission through Lobbying; information collection and dissemination; capacity building of members; development of industry standards and performance monitoring; digital financial services and consumer education. In addition, AMFIU implements financial inclusion programmes like Microfinance & Disability, Microfinance & HIV, and Promotion Social performance to help the industry achieve financial inclusion.